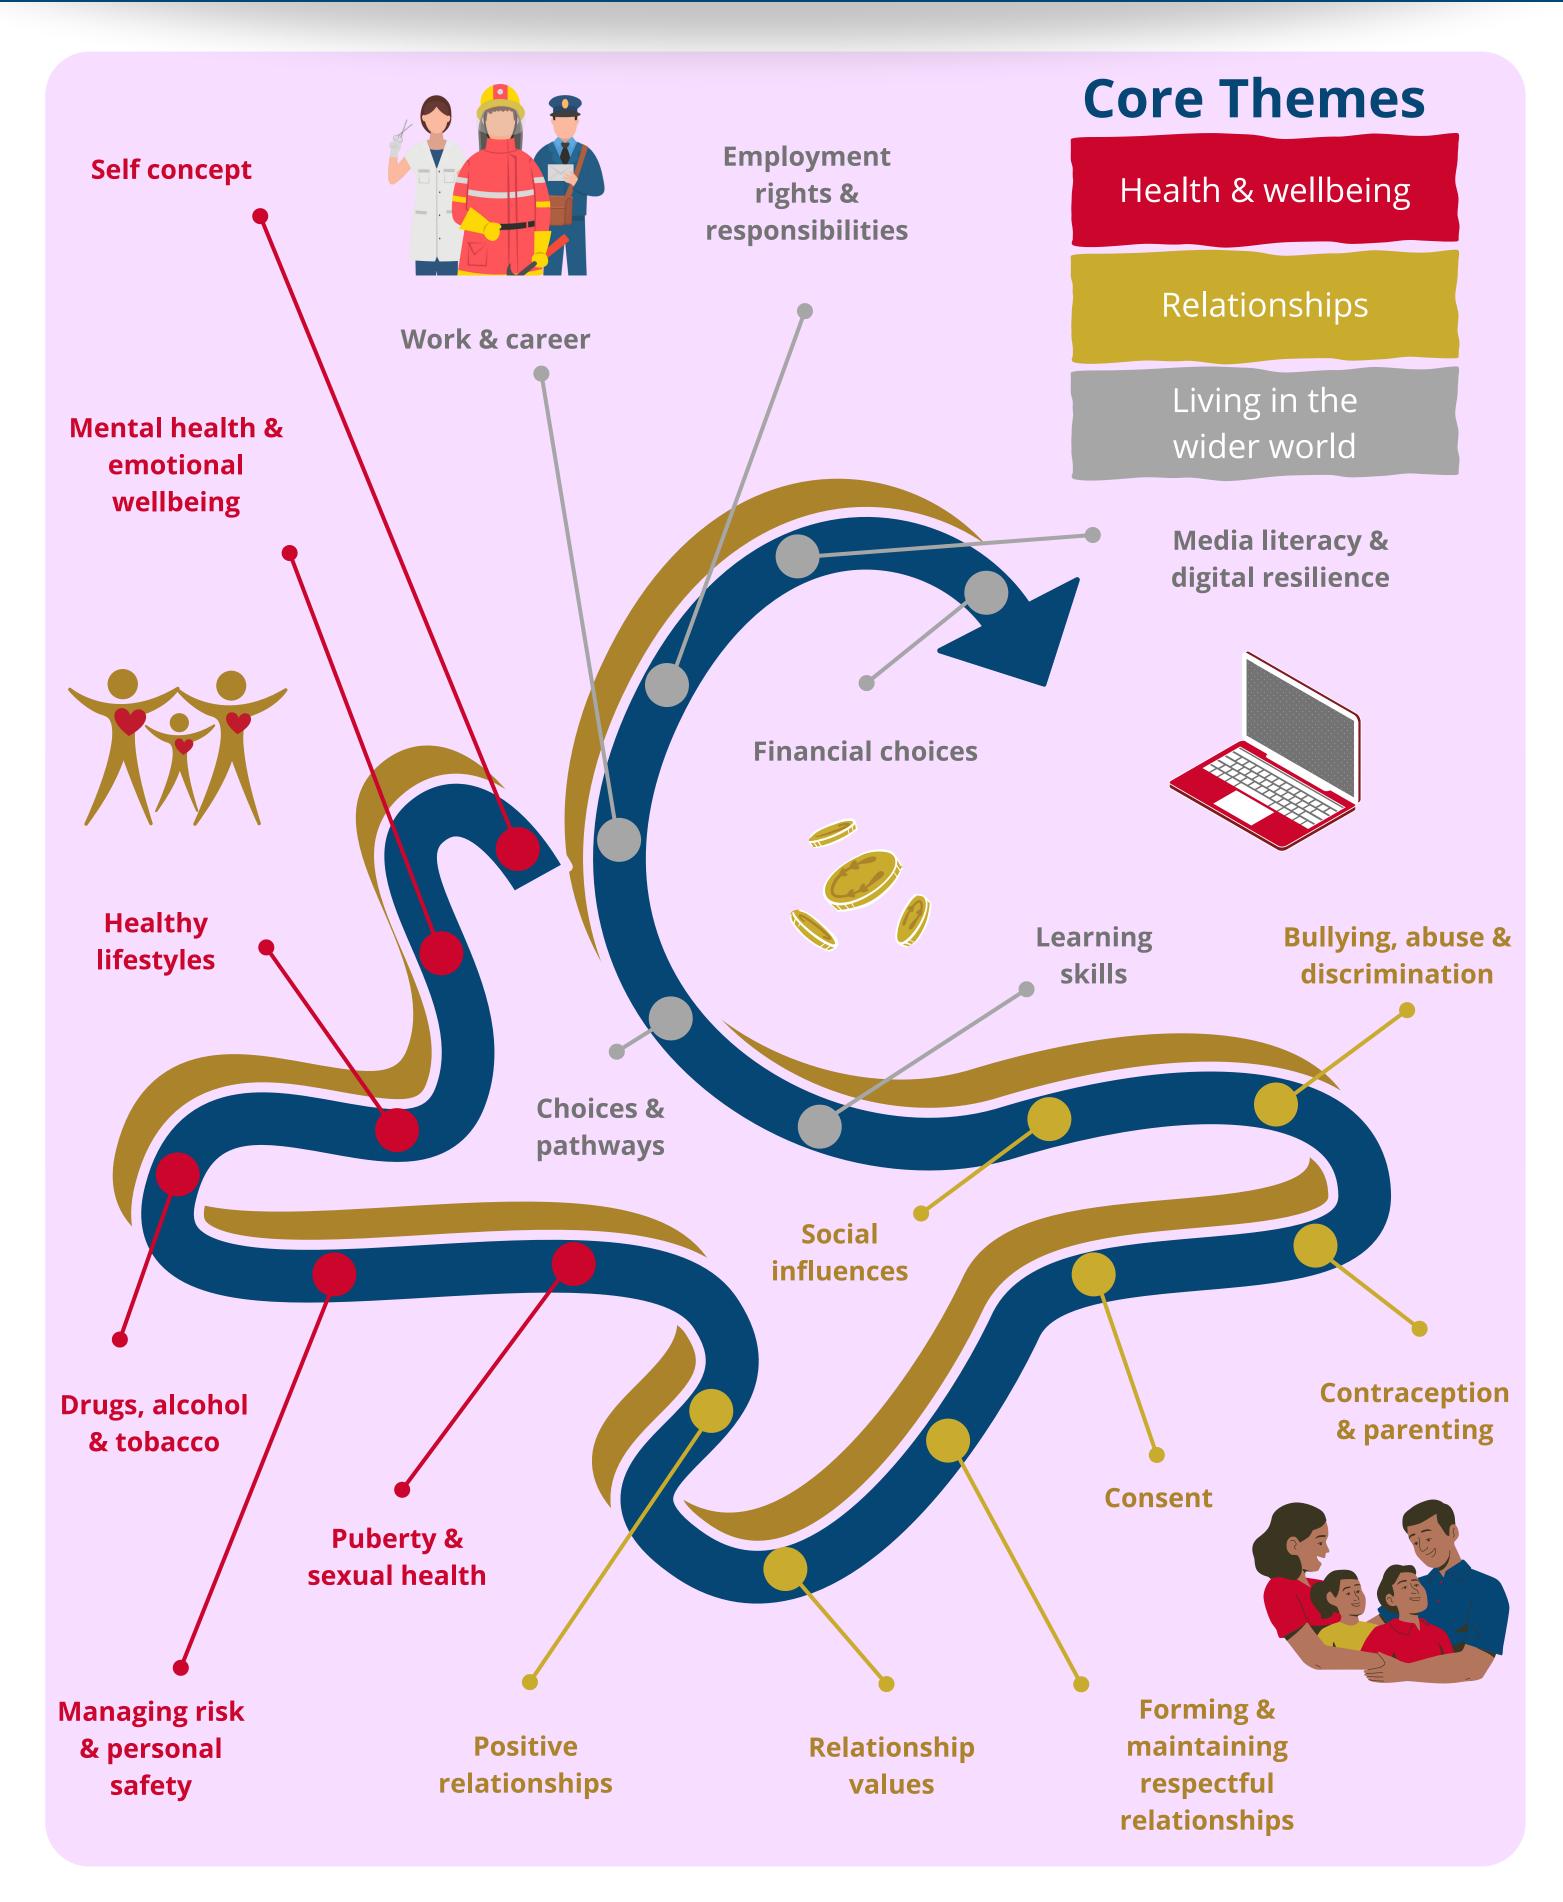

This booklet outlines the PSHE journey throughout the school. You will see that there are three reoccurring core themes of Health and Wellbeing, Relationships and Living in the Wider World with age-appropriate topics tailored to meet the needs of every pupil.

## Senior School PSHE

Should you have any questions about the PSHE Curriculum, please contact

Miss Collington - Director of PSHE jcollington@morehouseschool.co.uk