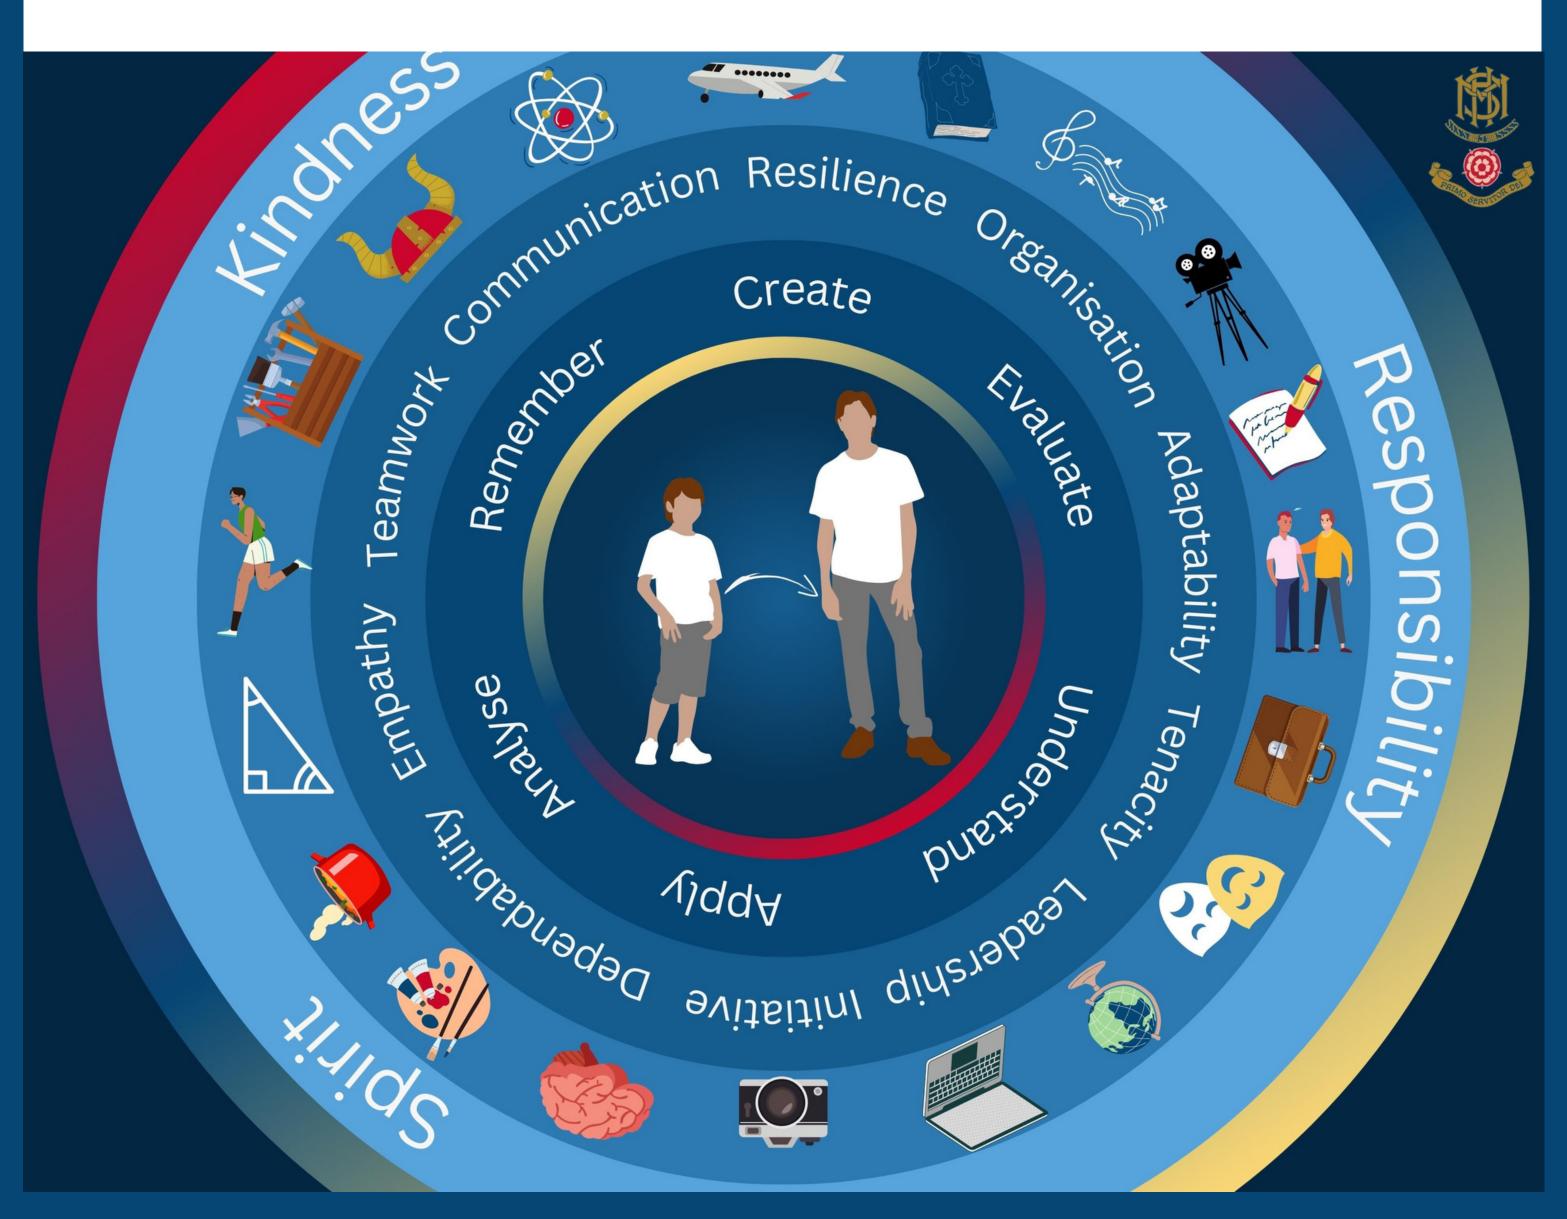

### Dear Parents / Carers,

The school's PSHE provision, delivered within our Personal and Social Development (PSD) programme is an integral part of our curriculum, helping our pupils to stay safe and healthy but also building self esteem, resilience and empathy. We believe that the PSHE taught in classrooms fosters lifelong aspirations, goals and values which will help them prepare for all opportunities, challenges and life decisions.

This booklet outlines the PSHE journey throughout the school. You will see that there are three reoccurring core themes of Health and Wellbeing, Relationships and Living in the Wider World with age-appropriate topics tailored to meet the needs of every pupil.