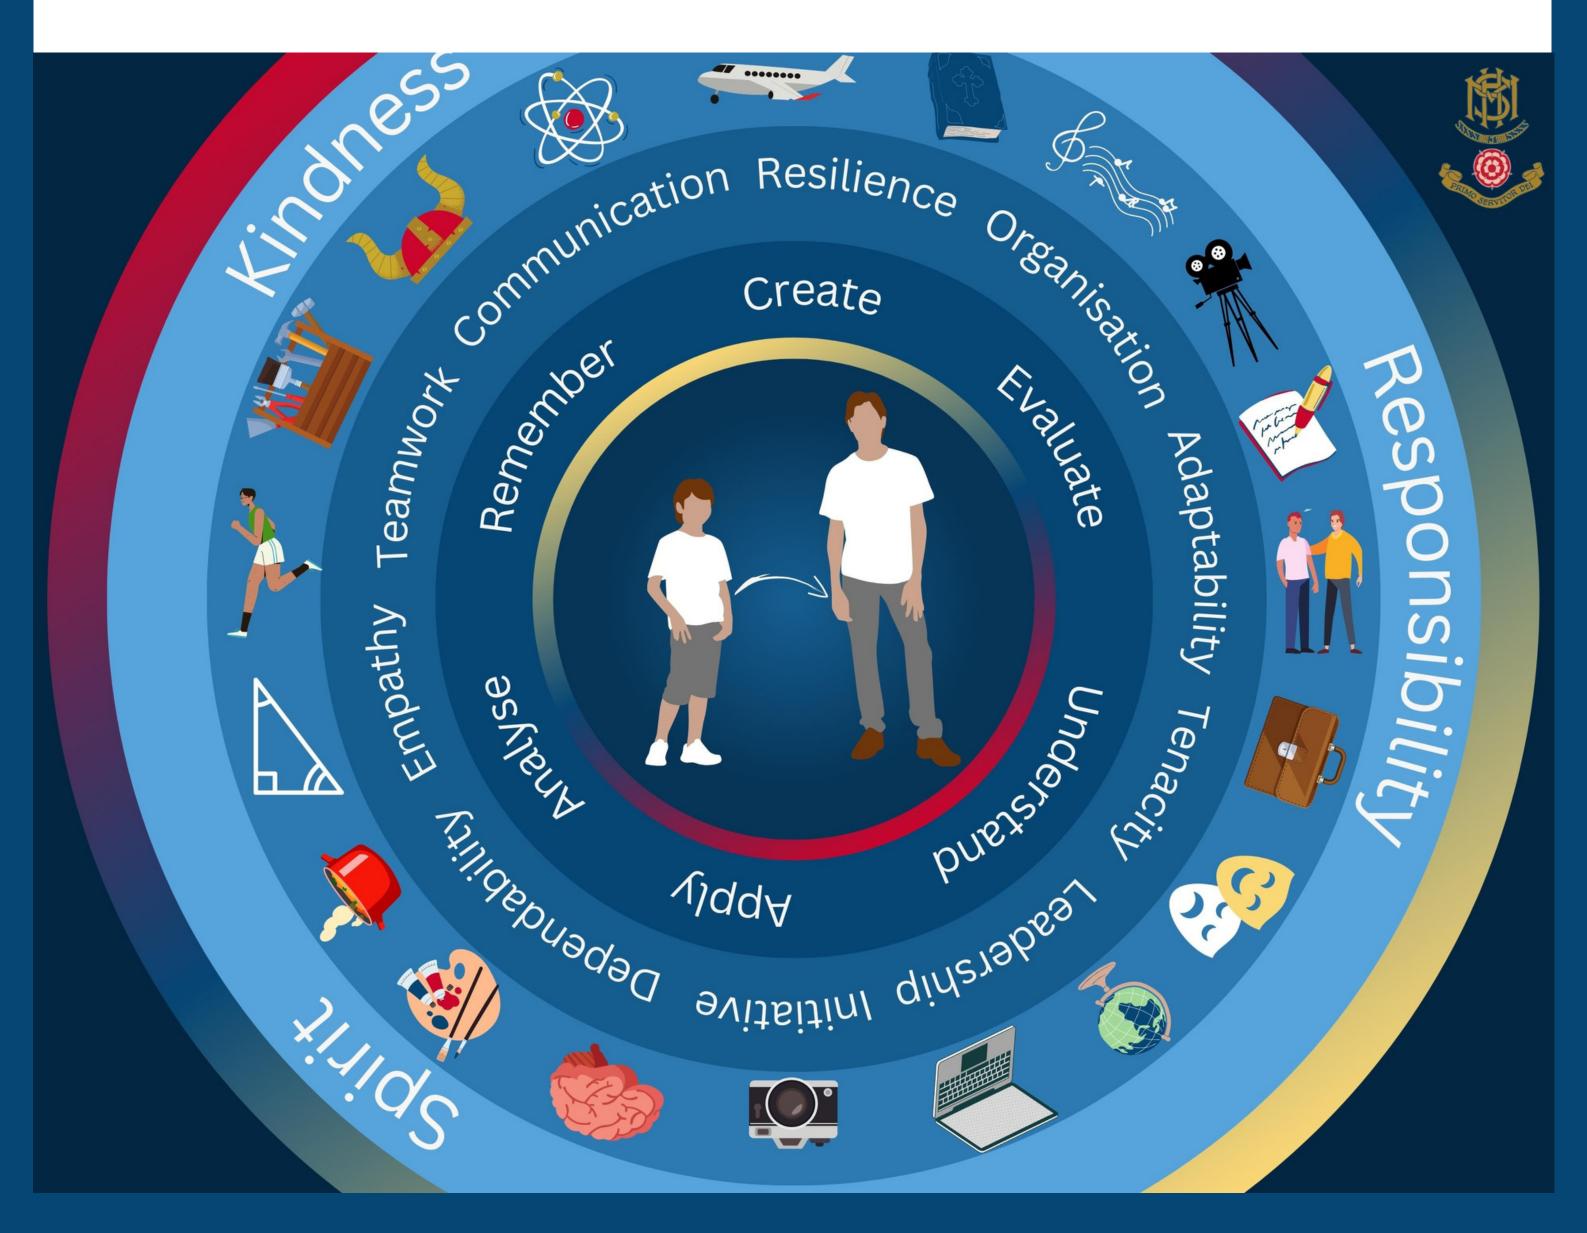

This booklet outlines the PSHE journey throughout the school. You will see that there are three reoccurring core themes of Health and Wellbeing, Relationships and Living in the Wider World with age-appropriate topics tailored to meet the needs of every pupil.