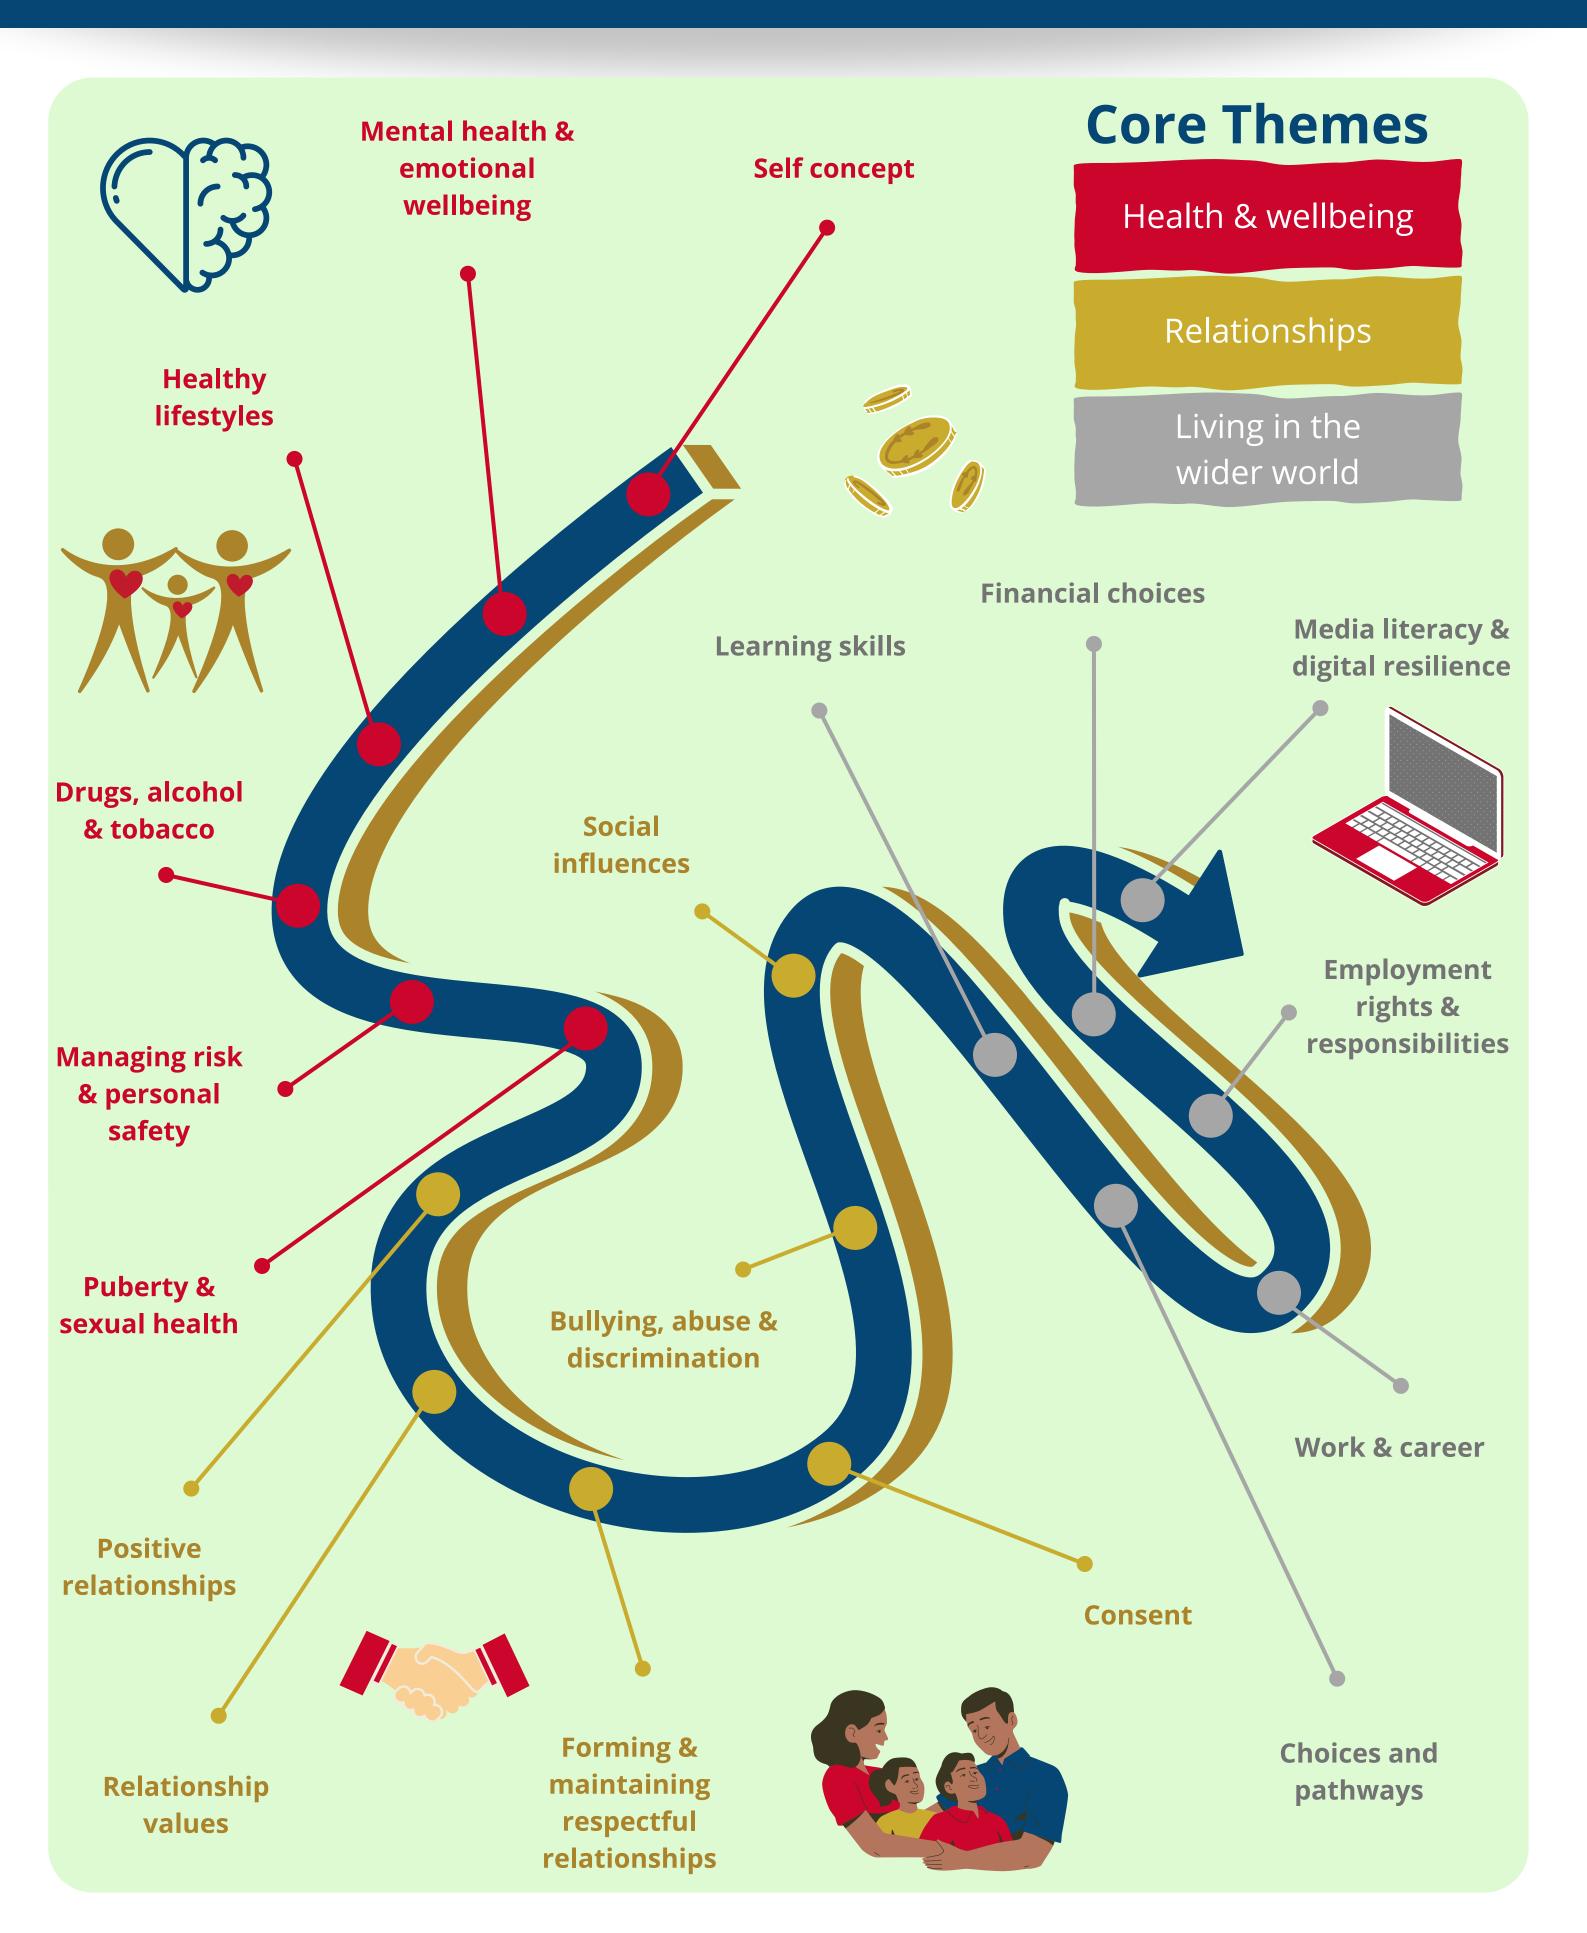

This booklet outlines the PSHE journey throughout the school. You will see that there are three reoccurring core themes of Health and Wellbeing, Relationships and Living in the Wider World with age-appropriate topics tailored to meet the needs of every pupil.

### Middle School PSHE Learning Journey

Should you have any questions about the PSHE Curriculum, please contact **Miss Collington** - Director of PSHE