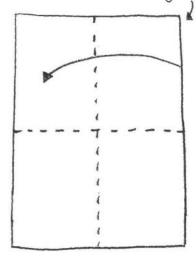

## CREATE A POP-UP CARD

1. Fold in half THIS way.

Then OPEN UP and fold in half THIS way.

3. Fold down corner A ...

... to corner B, like this

4. OPeN up your paper so you have all these FOLDS.

5. Fold in half so your triangle shape is inside the card.