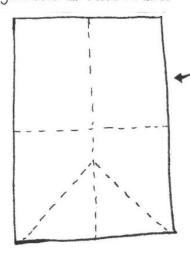

## CREATE A POP-UP CARD

1. Fold in half THIS way.

Then OPEN UP and fold in half THIS way.

3. Fold down corner A ...

... to corner B, like this

4. OPeN up your paper so you have all these FOLDS.

5. Fold in half so your triangle shape is inside the card.