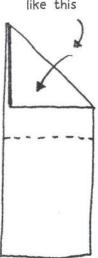

## CREATE A POP-UP CARD

1. Fold in half THIS way.

Then OPEN UP and fold in half THIS way.

3. Fold down corner A ...

... to corner B, like this

4. OPeN up your paper so you have all these FOLDS.

5. Fold in half so your triangle shape is inside the card.

6. This bit is fiddly! You need to make your triangle shape fold UPWARDS inside your card. Use the paper folds to help you.

Paper folds UP.

7. Your card should look like this when you fold it closed.

Fold inside. Here's the inside of the card with your triangle POP-up.