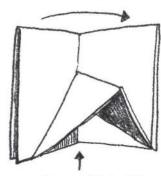

6. This bit is fiddly! You need to make your triangle shape fold UPWARDS inside your card. Use the paper folds to help you.

Paper folds UP.

7. Your card should look like this when you fold it closed.

Fold inside. Here's the inside of the card with your triangle POP-up.