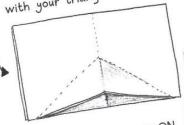

6. This bit is fiddly! You need to make your triangle shape fold UPWARDS inside your card. Use the paper folds to help you.

Paper folds UP.

7. Your card should look like this when you fold it closed.

Fold inside. Here's the inside of the card with your triangle POP-up.