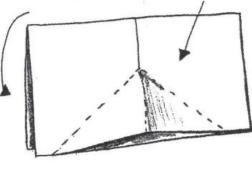

## CREATE A POP-UP CARD

1. Fold in half THIS way.

Then OPEN UP and fold in half THIS way.

3. Fold down corner A ...

... to corner B, like this

4. OPeN up your paper so you have all these FOLDS.

5. Fold in half so your triangle shape is inside the card.

6. This bit is fiddly! You need to make your triangle shape fold UPWARDS inside your card. Use the paper folds to help you.

Paper folds UP.

7. Your card should look like this when you fold it closed.

Fold inside. Here's the inside of the card with your triangle POP-up.