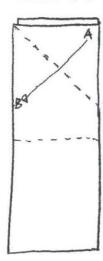

## CREATE A POP-UP CARD

1. Fold in half THIS way.

Then OPEN UP and fold in half THIS way.

3. Fold down corner A ...

... to corner B, like this

4. OPeN up your paper so you have all these FOLDS.

5. Fold in half so your triangle shape is inside the card.