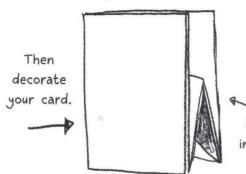

6. This bit is fiddly! You need to make your triangle shape fold UPWARDS inside your card. Use the paper folds to help you.

Paper folds UP.

7. Your card should look like this when you fold it closed.

Fold inside. Here's the inside of the card with your triangle POP-up.

If you draw an arrow ON the triangle, it will look like it's popping up. Don't forget to write your card to someone, and decorate it!