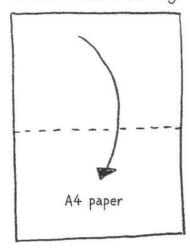

## CREATE A POP-UP CARD

1. Fold in half THIS way.

Then OPEN UP and fold in half THIS way.

3. Fold down corner A ...

... to corner B, like this

4. OPeN up your paper so you have all these FOLDS.

5. Fold in half so your triangle shape is inside the card.